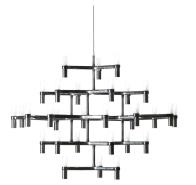

# **CROWN MAJOR**

Jehs + Laub

Family composed by pendant chandeliers whose shape is inspired by the outline of the snow crystal. Modular lamps realized with a diecasted aluminium structure and sandblasted glass diffusers. Structure is available in different versions hand polished aluminium, glossy gold plated or black plated, painted in matt white, matt black, or matt gold. Widespread light. Double switch for the Summa and Magnum versions. The pendant versions are equipped with transparent cable, red cable on request. Available a NEMO LED G9 kit

## Structure/Diffuser

white/white black/white polished/white gold painted/white gold plated/white black plated/white

Dimension: 121x117x96 cm / Gross weight: 30 Kg

109 |

1