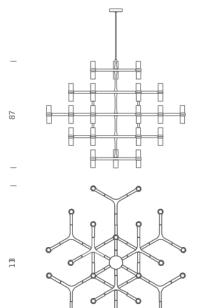

## Structure/Diffuser

white/white black/white polished/white gold painted/white gold plated/white black plated/white

Dimension: 121x117x96 cm / Gross weight: 30 Kg

109 |

1