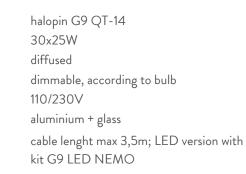

# **CROWN MAJOR**

Jehs + Laub

Family composed by pendant chandeliers whose shape is inspired by the outline of the snow crystal. Modular lamps realized with a diecasted aluminium structure and sandblasted glass diffusers. Structure is available in different versions hand polished aluminium, glossy gold plated or black plated, painted in matt white, matt black, or matt gold. Widespread light. Double switch for the Summa and Magnum versions. The pendant versions are equipped with transparent cable, red cable on request. Available a NEMO LED G9 kit



# HALO/LED

#### LAMPING

Source Total power Emission Switching Tension Materials

Notes

#### Codes

CRO HWT 52 CRO HNT 52 CRO HLT 52 CRO HGW 52 CRO HOW 52

### PACKAGE

Package 01

Certificazioni

C E EAE 🔾



## Structure/Diffuser

white/white black/white polished/white gold painted/white gold plated/white black plated/white

Dimension: 121x117x96 cm / Gross weight: 30 Kg



109 |

1